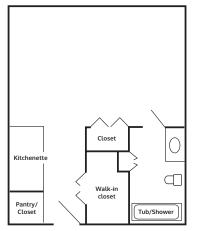

# Floor Plans with Kitchenettes

#### **Studio**

325 square feet



**One Bedroom** 

480 square feet



#### **One-bedroom Combo**

815 square feet



# **Two-bedroom Combo**

815 square feet



# Deluxe Combo I

1,150 square feet 2 studio and 10ne-bedroom apartment combined

# **Deluxe Combo II**

1,300 square feet 1 studio and 2 one-bedroom apartments combined

# Custom options are also available.



#### **One Bedroom**

523 square feet



#### **Two Bedrooms**

765 square feet



#### **Deluxe Suite**

1,046 square feet



# **Grand Deluxe Suite**

1,288 square feet Two-bedroom and one-bedroom apartments combined

Custom options are also available.