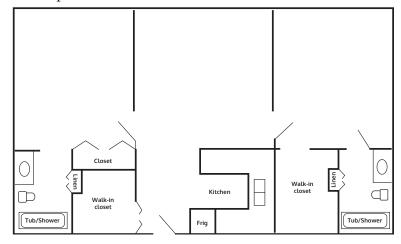

# Floor Plans with Kitchenettes

#### **Studio**

325 square feet



**One Bedroom** 

480 square feet



#### **One-bedroom Combo**

815 square feet



# **Two-bedroom Combo**

815 square feet



# Deluxe Combo I

1,150 square feet 2 studio and 10ne-bedroom apartment combined

# **Deluxe Combo II**

1,300 square feet 1 studio and 2 one-bedroom apartments combined

# Custom options are also available.



#### **One Bedroom**

523 square feet



#### **Two Bedrooms**

765 square feet



#### **Deluxe Suite**

1,046 square feet



# **Grand Deluxe Suite**

1,288 square feet Two-bedroom and one-bedroom apartments combined

Custom options are also available.