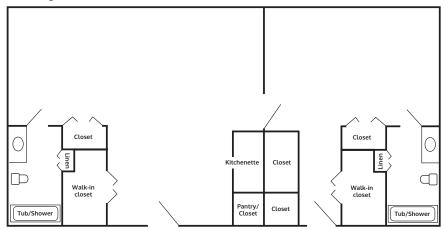

# Deluxe Combo I

1,150 square feet 2 studio and 10ne-bedroom apartment combined