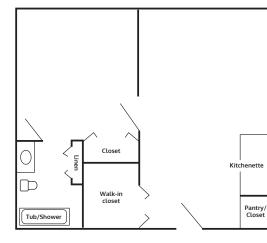

# Floor Plans with Kitchenettes

#### **Studio**

325 square feet



**One Bedroom** 

480 square feet



#### **One-bedroom Combo**

815 square feet



# **Two-bedroom Combo**

815 square feet



# Deluxe Combo I

1,150 square feet 2 studio and 10ne-bedroom apartment combined

# **Deluxe Combo II**

1,300 square feet 1 studio and 2 one-bedroom apartments combined

# Custom options are also available.



#### **One Bedroom**

523 square feet



#### **Two Bedrooms**

765 square feet



#### **Deluxe Suite**

1,046 square feet



# **Grand Deluxe Suite**

1,288 square feet Two-bedroom and one-bedroom apartments combined

Custom options are also available.