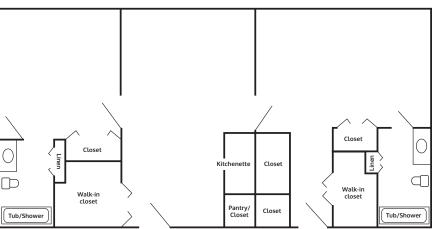

# **Deluxe Combo II**

1,300 square feet 1 studio and 2 one-bedroom apartments combined