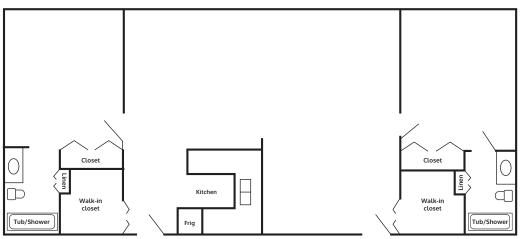

# Deluxe Combo I

1,150 square feet 2 studio and 10ne-bedroom apartment combined