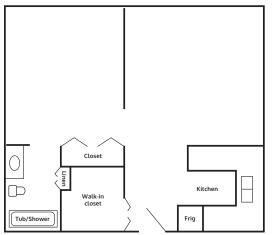

# Floor Plans with Kitchenettes

#### **Studio**

325 square feet



**One Bedroom** 

480 square feet



#### **One-bedroom Combo**

815 square feet



# **Two-bedroom Combo**

815 square feet



# Deluxe Combo I

1,150 square feet 2 studio and 10ne-bedroom apartment combined

# **Deluxe Combo II**

1,300 square feet 1 studio and 2 one-bedroom apartments combined

# Custom options are also available.



#### **One Bedroom**

523 square feet



#### **Two Bedrooms**

765 square feet



#### **Deluxe Suite**

1,046 square feet



# **Grand Deluxe Suite**

1,288 square feet Two-bedroom and one-bedroom apartments combined

Custom options are also available.